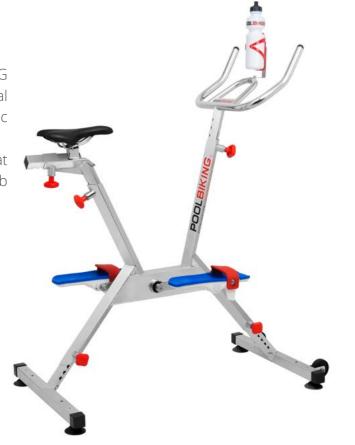

#### Poolbiking ONE/ONE PLUS

ONE; Professional's basic model of our range of equipment. Best quality-price relationship. Stand up its elegant design and ease of use. We incorporate F.P.R. (Full progressive Resistance). POOLBIKING has been chosen by many professionals from different sectors: fitness centers, rehabilitation centers, hotels and resorts, wellness centers, clubs for post-recovery or post-traumatic programs under the supervision of a specialized medical team.

ONE PLUS; Same qualities as model ONE but it adds seat horizontal regulation. It is very useful on back pain, rehabilitation exercises and pregnant woman.

Design, comfort and performance made in Barcelona. **Wellness into the water!** 