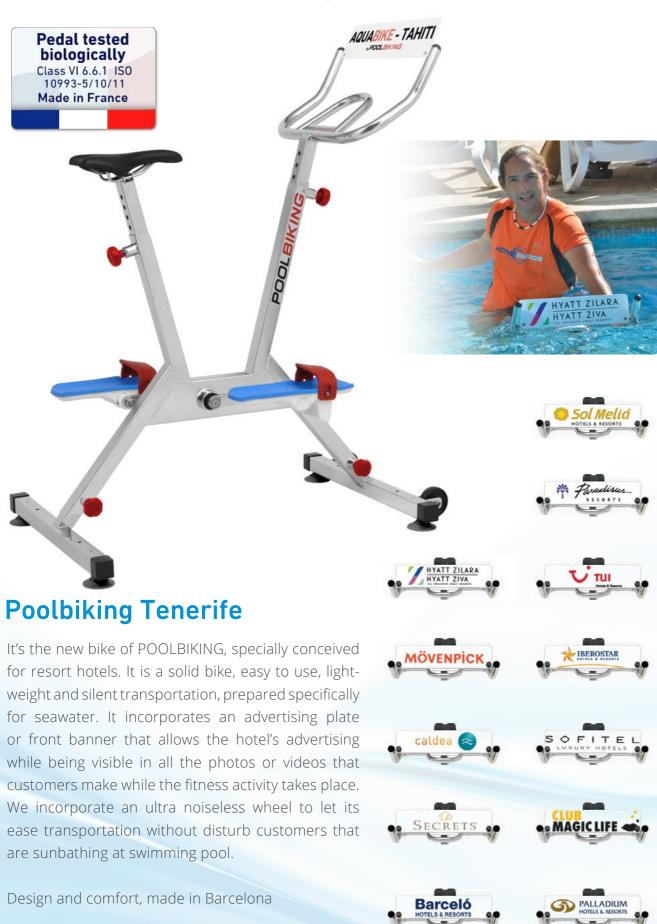

Model designed for professional insensitive training, reinforced main structure, this model is able to be used by taller people, more than 1,90 meters and more than 90 kg weight. We provide the cycle with water can for the user hydrate.