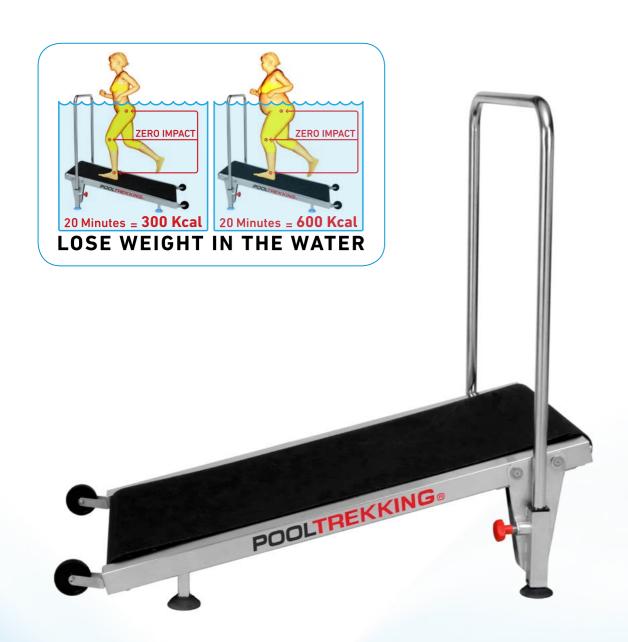

#### **Poolbiking Medical**

It's the first model designed to walk and run inside of a swimming pool for a rehabilitation treatment. The interchangeable barriers allow placing them according to the user needs, in the front or at the sides.

#### **Pooltrekking MIAMI**

Treadmill for professional use, bandwidth of 400mm, guaranteed durability and resistance like the rest of the professional range POOLBIKING and POOLTREKKING machines. In this model there has been prioritized the utilization of the space, simplicity of use and assembly

It incorporates a manual of training distributed by priorities, rehabilitation, loss of weight and running advanced training.