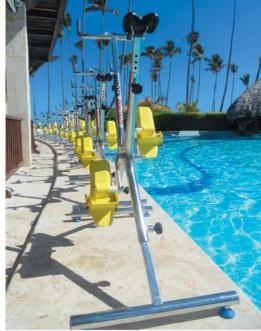

The brand that includes the use of the treadmill in the water and the aquatic activity performed with the machine.

Aquatic gym that combines at least the use of three POOLBIKING machines. Get PREMIUM results at a LOW COST.