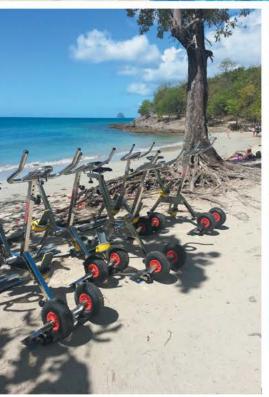

#### **Poolbiking Ibiza**

IBIZA POOLBIKING, the first bike that goes to the beach, adding the benefits of seawater. A luxury of sensations available to all.

Bicycle for exclusive use on the beach. It includes special wheels for easy transport and support platforms for the sand. It has the basic features of the VERACRUZ model for professional use.