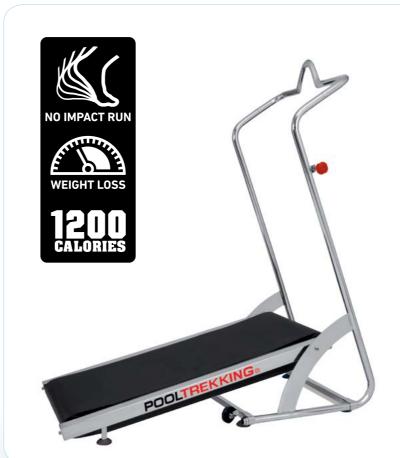

#### **Poolbiking Acapulco**

System of blockade that avoids the habitual balancing of other aquatic treadmills.

The POOLTREKKING ACAPULCO is designed for intensive use in swimming pools for group sessions. It can be used for personal training, professional fitness in general and rehabilitation. The future of pool group activities is definitely moving towards the use of aquatic treadmills. This activity is called POOLTREKKING.

IMPROVE YOUR PHYSICAL CONDITION IS EASY AS WALKING!