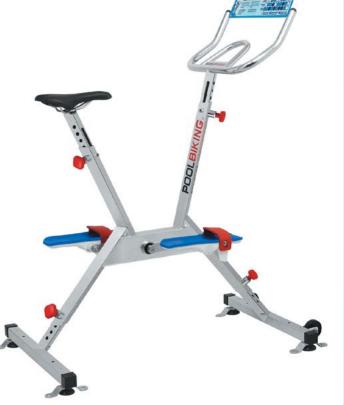

#### Poolbiking ONE/ONE PLUS

ONE; Professional's basic model of our range of equipment. Best quality-price relationship. Stand up its elegant design and ease of use. We incorporate F.P.R. (Full progressive Resistance). POOLBIKING has been chosen by many professionals from different sectors: fitness centers, rehabilitation centers, hotels and resorts, wellness centers, clubs for post-recovery or post-traumatic programs under the supervision of a specialized medical team.

ONE PLUS; Same qualities as model ONE but it adds seat horizontal regulation. It is very useful on back pain, rehabilitation exercises and pregnant woman.

Design, comfort and performance made in Barcelona. **Wellness into the water!** 