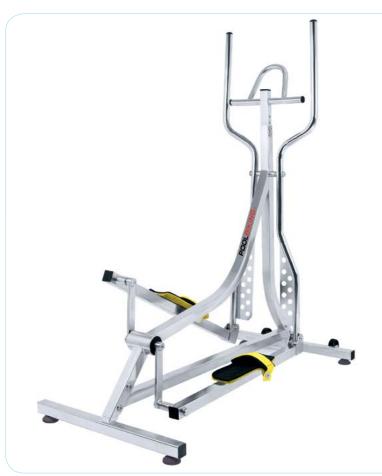

#### **Poolbiking Orbital**

It's the first elliptical training device with variable resistance built for professional use in pools.

Hydrodynamics and biomechanical research have allowed the conversion of water resistance into a continuous and progressive elliptical workout. The lack of weight in the water allows a full and free-of-pressure knees and joints movement.