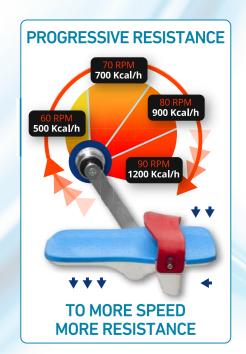

The brand that covers the product range with F.P.R. and the water Fitness activities carried out with these products.

POOLBIKING version, high intensity and high caloric exercise, suitable for people used to physical exercise.

#### Poolbiking ONE/ONE PLUS

ONE; Professional's basic model of our range of equipment. Best quality-price relationship. Stand up its elegant design and ease of use. We incorporate F.P.R. (Full progressive Resistance). POOLBIKING has been chosen by many professionals from different sectors: fitness centers, rehabilitation centers, hotels and resorts, wellness centers, clubs for post-recovery or post-traumatic programs under the supervision of a specialized medical team.