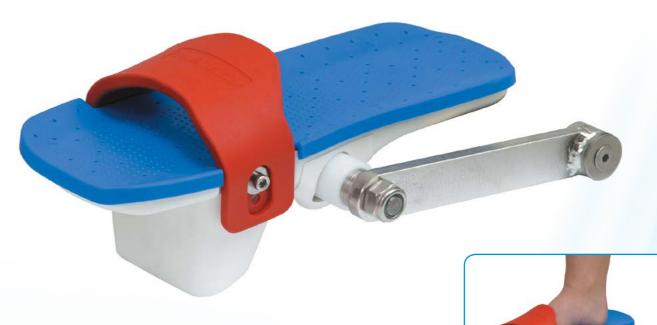

#### **Poolbiking Pedal**

POOLBIKING patented pedals are the result of a full research project to provide the best pedal of market.

Buoyancy system to hold the pedals horizontally in the water.

Soft base for user comfort.

Hydrodynamic progressively according to the pedaling speed.

Built in technopolymer for medical, antiallergic and antibacterial use.

Granular base improves lymphatic drainage.