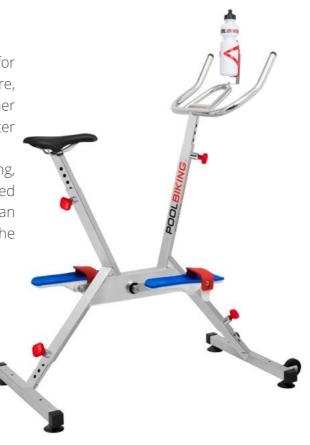

#### Poolbiking ONE/ONE PLUS

ONE; Professional's basic model of our range of equipment. Best quality-price relationship. Stand up its elegant design and ease of use. We incorporate F.P.R. (Full progressive Resistance). POOLBIKING has been chosen by many professionals from different sectors: fitness centers, rehabilitation centers, hotels and resorts, wellness centers, clubs for post-recovery or post-traumatic programs under the supervision of a specialized medical team.

ONE PLUS; Same qualities as model ONE but it adds seat horizontal regulation. It is very useful on back pain, rehabilitation exercises and pregnant woman.

Design, comfort and performance made in Barcelona. **Wellness into the water!** 