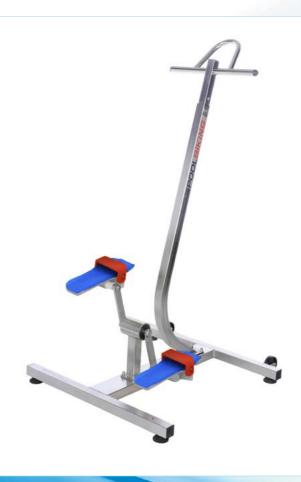

#### Poolbiking ONE/ONE PLUS

ONE; Professional's basic model of our range of equipment. Best quality-price relationship. Stand up its elegant design and ease of use. We incorporate F.P.R. (Full progressive Resistance). POOLBIKING has been chosen by many professionals from different sectors: fitness centers, rehabilitation centers, hotels and resorts, wellness centers, clubs for post-recovery or post-traumatic programs under the supervision of a specialized medical team.

ONE PLUS; Same qualities as model ONE but it adds seat horizontal regulation. It is very useful on back pain, rehabilitation exercises and pregnant woman.

Design, comfort and performance made in Barcelona. **Wellness into the water!** 

## **Poolbiking Veracruz**

POOLBIKING VERACRUZ is an excellent tool for cardiovascular exercise; joints do not receive any pressure, which avoids injuries. The calories consumption is higher than 500 kcal/h. The continuous resistance of the water increases the muscular work.