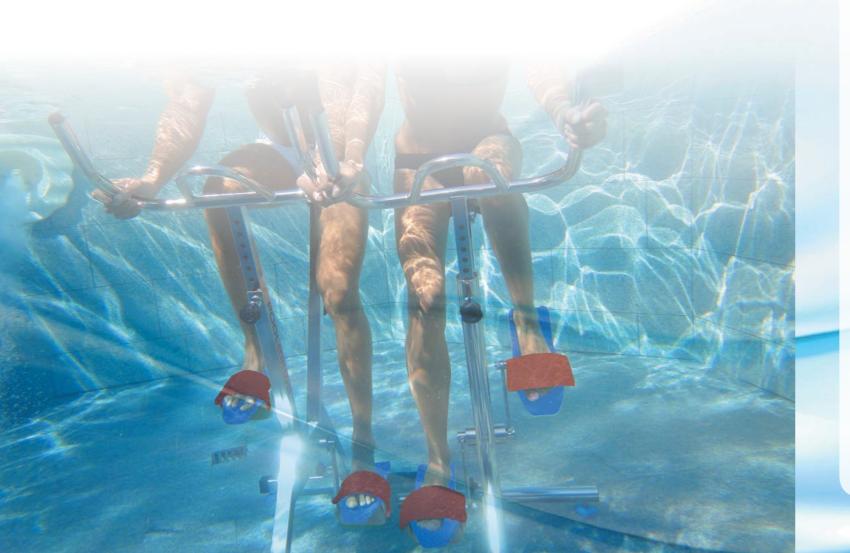

#### **Poolbiking Pedal**

POOLBIKING patented pedals are the result of a full research project to provide the best pedal of market.

Buoyancy system to hold the pedals horizontally in the water.

Soft base for user comfort.

Hydrodynamic progressively according to the pedaling speed.

Built in technopolymer for medical, antiallergic and antibacterial use.

Granular base improves lymphatic drainage.