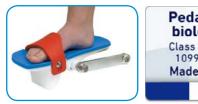

#### **Poolbiking Pedal**

POOLBIKING patented pedals are the result of a full research project to provide the best pedal of market.

Buoyancy system to hold the pedals horizontally in the water.

Soft base for user comfort.

Hydrodynamic progressively according to the pedaling speed.

Built in technopolymer for medical, antiallergic and antibacterial use.

Granular base improves lymphatic drainage.