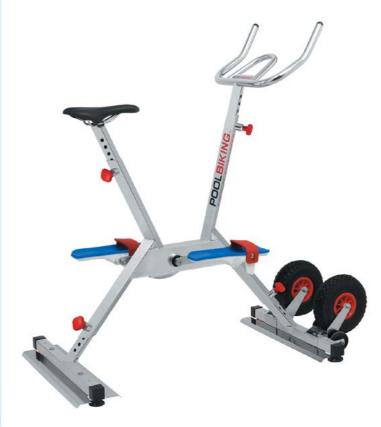

#### Poolbiking ONE/ONE PLUS

ONE; Professional's basic model of our range of equipment. Best quality-price relationship. Stand up its elegant design and ease of use. We incorporate F.P.R. (Full progressive Resistance). POOLBIKING has been chosen by many professionals from different sectors: fitness centers, rehabilitation centers, hotels and resorts, wellness centers, clubs for post-recovery or post-traumatic programs under the supervision of a specialized medical team.

ONE PLUS; Same qualities as model ONE but it adds seat horizontal regulation. It is very useful on back pain, rehabilitation exercises and pregnant woman.

Design, comfort and performance made in Barcelona. **Wellness into the water!** 