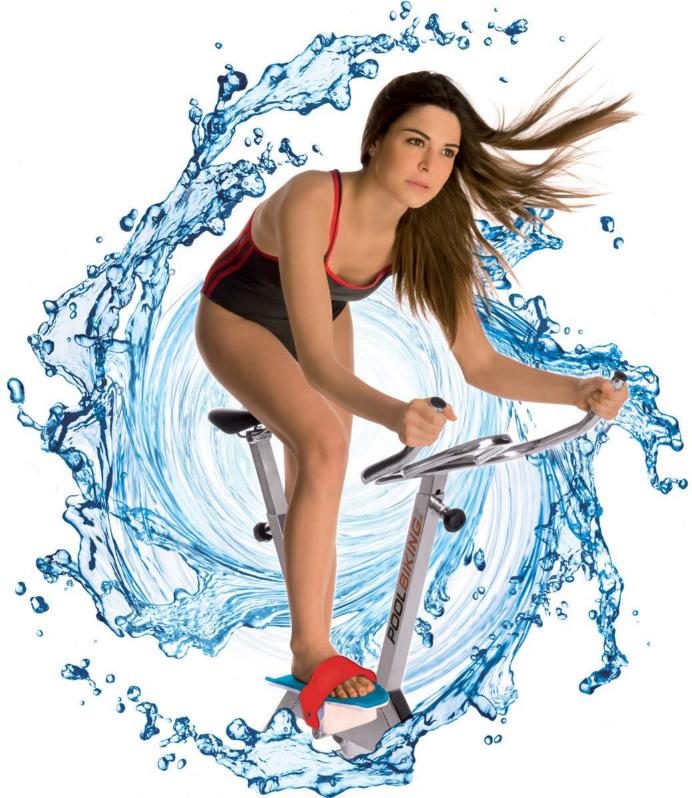

#### **Poolbiking Pedal**

POOLBIKING patented pedals are the result of a full research project to provide the best pedal of market.

Buoyancy system to hold the pedals horizontally in the water.

Soft base for user comfort.

Hydrodynamic progressively according to the pedaling speed.

Built in technopolymer for medical, antiallergic and antibacterial use.

Granular base improves lymphatic drainage.