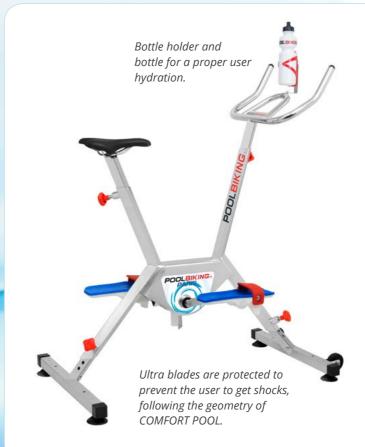

#### **Poolbiking Paris**

Suitable model for intensive sessions of POOLBIKING or AQUABIKE. With an adjustable resistance system without regulation: FPR

This bike incorporates a system of blades with progressive resistance, which support the pedal's resistance patented FPR POOLBIKING (FULL PROGRESSIVE RESISTANCE). POOLBIKING All models are designed for people between 1, 55 and 2, 10 meters in height. Bottle holder and bottle for a proper user hydration.