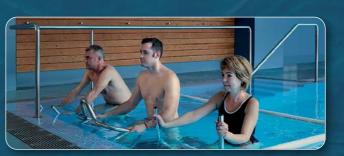

## reeducation

A team of doctors, physical therapists and technical personnel in biomechanics collaborates in the development of our machines. The resistance and weightlessness of the water are perfect elements for the rehabilitation.

A medical team has developed POOLBIKING EVOLUTION under the strictest biomechanical premises to become the first reference in aquatic rehabilitation equipment.

Same qualities as model VERACRUZ adding seat horizontal regulation very useful in medical rehab and conditioning.