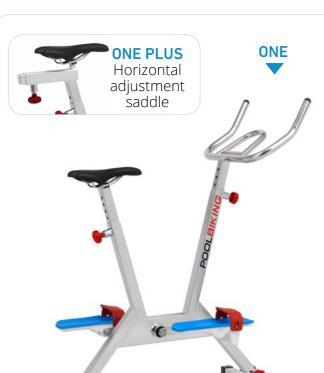

#### Poolbiking ONE/ONE PLUS

ONE; Professional's basic model of our range of equipment. Best quality-price relationship. Stand up its elegant design and ease of use. We incorporate F.P.R. (Full progressive Resistance). POOLBIKING has been chosen by many professionals from different sectors: fitness centers, rehabilitation centers, hotels and resorts, wellness centers, clubs for post-recovery or post-traumatic programs under the supervision of a specialized medical team.

ONE PLUS; Same qualities as model ONE but it adds seat horizontal regulation. It is very useful on back pain, rehabilitation exercises and pregnant woman.

Design, comfort and performance made in Barcelona. **Wellness into the water!** 