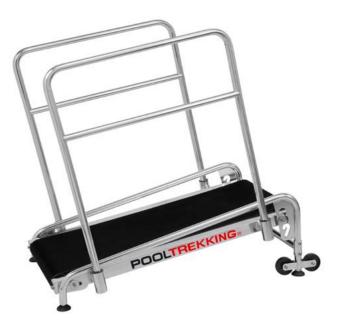

#### **Poolbiking Acapulco**

System of blockade that avoids the habitual balancing of other aquatic treadmills.

The POOLTREKKING ACAPULCO is designed for intensive use in swimming pools for group sessions. It can be used for personal training, professional fitness in general and rehabilitation. The future of pool group activities is definitely moving towards the use of aquatic treadmills. This activity is called POOLTREKKING.

IMPROVE YOUR PHYSICAL CONDITION IS EASY AS WALKING!

#### **Pooltrekking MIAMI**

Treadmill for professional use, bandwidth of 400mm, guaranteed durability and resistance like the rest of the professional range POOLBIKING and POOLTREKKING machines. In this model there has been prioritized the utilization of the space, simplicity of use and assembly