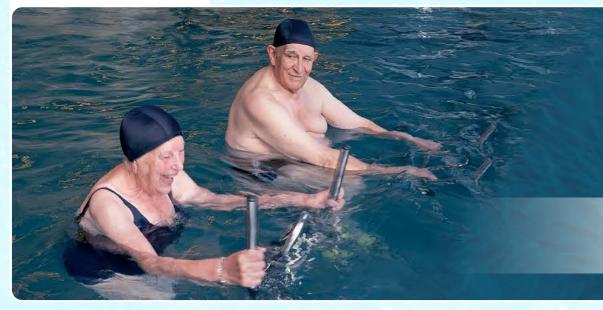

## reeducation

A team of doctors, physical therapists and technical personnel in biomechanics collaborates in the development of our machines. The resistance and weightlessness of the water are perfect elements for the rehabilitation.